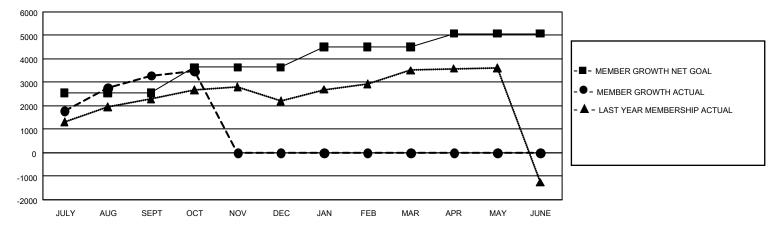

## GAT MONTHLY MEMBERSHIP PROGRESS REPORT Result

GAT Constitutional Area 5 - MD 300 Taiwan

REPORT DOES NOT INCLUDE CLUBS IN UNDISTRICTED AREAS.

| Clubs                 |               |           |               | Members               |                        |                         |                                                    |
|-----------------------|---------------|-----------|---------------|-----------------------|------------------------|-------------------------|----------------------------------------------------|
| RESULTS FOR 2022-2023 |               |           |               | RESULTS FOR 2022-2023 |                        |                         |                                                    |
| QUARTER               | NEW CLUB GOAL | NEW CLUBS | DROPPED CLUBS | QUARTER               | BER GROWTH NET<br>GOAL | MEMBER GROWTH<br>ACTUAL | DROPPED<br>MEMBERS ACTUAL<br>(including transfers) |
| JULY/AUG/SEPT         | 57            | 10        | 8             | JULY/AUG/SEPT         | 2540                   | 4,533                   | 896                                                |
| OCT/NOV/DEC           | 39            | 1         | 1             | OCT/NOV/DEC           | 1100                   | 336                     | 112                                                |
| JAN/FEB/MAR           | 9             | 0         | 0             | JAN/FEB/MAR           | 864                    | 0                       | 0                                                  |
| APR/MAY/JUNE          | 6             | 0         | 0             | APR/MAY/JUNE          | 573                    | 0                       | 0                                                  |