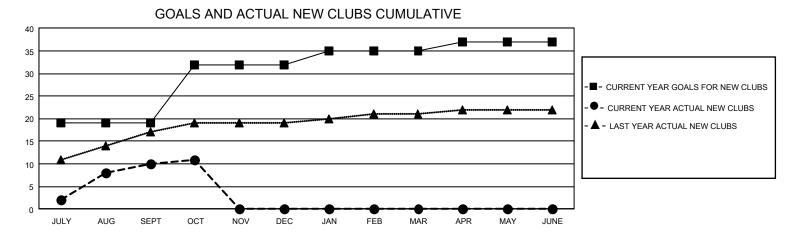

## GAT MONTHLY MEMBERSHIP PROGRESS REPORT Result

GAT Constitutional Area 5 - MD 300 Taiwan

REPORT DOES NOT INCLUDE CLUBS IN UNDISTRICTED AREAS.

| Clubs                 |               |           |               | Members               |                        |                         |                                                    |
|-----------------------|---------------|-----------|---------------|-----------------------|------------------------|-------------------------|----------------------------------------------------|
| RESULTS FOR 2022-2023 |               |           |               | RESULTS FOR 2022-2023 |                        |                         |                                                    |
| QUARTER               | NEW CLUB GOAL | NEW CLUBS | DROPPED CLUBS | QUARTER               | BER GROWTH NET<br>GOAL | MEMBER GROWTH<br>ACTUAL | DROPPED<br>MEMBERS ACTUAL<br>(including transfers) |
| JULY/AUG/SEPT         | 57            | 10        | 8             | JULY/AUG/SEPT         | 2540                   | 4,533                   | 896                                                |
| OCT/NOV/DEC           | 39            | 1         | 1             | OCT/NOV/DEC           | 1100                   | 336                     | 112                                                |
| JAN/FEB/MAR           | 9             | 0         | 0             | JAN/FEB/MAR           | 864                    | 0                       | 0                                                  |
| APR/MAY/JUNE          | 6             | 0         | 0             | APR/MAY/JUNE          | 573                    | 0                       | 0                                                  |